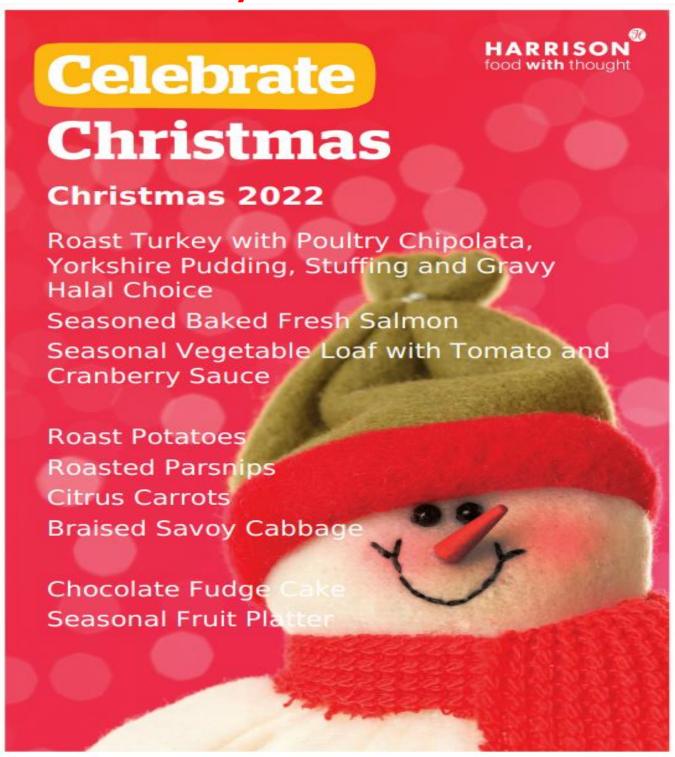

#### **School Information and Events**

| Dates for your Diary  Date  property of the state of the | tes for your Diary                                                                                                              |  |
|-------------------------------------------------------------------------------------------------------------------------------------------------------------------------------------------------------------------------------------------------------------------------------------------------------------------------------------------------------------------------------------------------------------------------------------------------------------------------------------------------------------------------------------------------------------------------------------------------------------------------------------------------------------------------------------------------------------------------------------------------------------------------------------------------------------------------------------------------------------------------------------------------------------------------------------------------------------------------------------------------------------------------------------------------------------------------------------------------------------------------------------------------------------------------------------------------------------------------------------------------------------------------------------------------------------------------------------------------------------------------------------------------------------------------------------------------------------------------------------------------------------------------------------------------------------------------------------------------------------------------------------------------------------------------------------------------------------------------------------------------------------------------------------------------------------------------------------------------------------------------------------------------------------------------------------------------------------------------------------------------------------------------------------------------------------------------------------------------------------------------------|---------------------------------------------------------------------------------------------------------------------------------|--|
| Wednesday, 30/11/2022                                                                                                                                                                                                                                                                                                                                                                                                                                                                                                                                                                                                                                                                                                                                                                                                                                                                                                                                                                                                                                                                                                                                                                                                                                                                                                                                                                                                                                                                                                                                                                                                                                                                                                                                                                                                                                                                                                                                                                                                                                                                                                         | Winter Fair, 3:30-5pm (school hall)                                                                                             |  |
| Wednesday, 07/12/2022                                                                                                                                                                                                                                                                                                                                                                                                                                                                                                                                                                                                                                                                                                                                                                                                                                                                                                                                                                                                                                                                                                                                                                                                                                                                                                                                                                                                                                                                                                                                                                                                                                                                                                                                                                                                                                                                                                                                                                                                                                                                                                         | Winter Performance (2-3pm)                                                                                                      |  |
| Friday, 09/12/2022                                                                                                                                                                                                                                                                                                                                                                                                                                                                                                                                                                                                                                                                                                                                                                                                                                                                                                                                                                                                                                                                                                                                                                                                                                                                                                                                                                                                                                                                                                                                                                                                                                                                                                                                                                                                                                                                                                                                                                                                                                                                                                            | PARENT DAY (pupils attend school at appointment times with parent/carer) School Dinner Taster Day (11am-1pm) for Parents/Carers |  |
| Wednesday, 14/12/2022                                                                                                                                                                                                                                                                                                                                                                                                                                                                                                                                                                                                                                                                                                                                                                                                                                                                                                                                                                                                                                                                                                                                                                                                                                                                                                                                                                                                                                                                                                                                                                                                                                                                                                                                                                                                                                                                                                                                                                                                                                                                                                         | Christmas Jumper Day/ School Christmas Dinner                                                                                   |  |
| (change of date!)                                                                                                                                                                                                                                                                                                                                                                                                                                                                                                                                                                                                                                                                                                                                                                                                                                                                                                                                                                                                                                                                                                                                                                                                                                                                                                                                                                                                                                                                                                                                                                                                                                                                                                                                                                                                                                                                                                                                                                                                                                                                                                             |                                                                                                                                 |  |
| Thursday, 15/12/2022<br>(change of date!)                                                                                                                                                                                                                                                                                                                                                                                                                                                                                                                                                                                                                                                                                                                                                                                                                                                                                                                                                                                                                                                                                                                                                                                                                                                                                                                                                                                                                                                                                                                                                                                                                                                                                                                                                                                                                                                                                                                                                                                                                                                                                     | Class Parties                                                                                                                   |  |
| Friday, 16/12/2022                                                                                                                                                                                                                                                                                                                                                                                                                                                                                                                                                                                                                                                                                                                                                                                                                                                                                                                                                                                                                                                                                                                                                                                                                                                                                                                                                                                                                                                                                                                                                                                                                                                                                                                                                                                                                                                                                                                                                                                                                                                                                                            | Parent/ Carer Breakfast at 9:30am (all welcome)                                                                                 |  |
|                                                                                                                                                                                                                                                                                                                                                                                                                                                                                                                                                                                                                                                                                                                                                                                                                                                                                                                                                                                                                                                                                                                                                                                                                                                                                                                                                                                                                                                                                                                                                                                                                                                                                                                                                                                                                                                                                                                                                                                                                                                                                                                               | School Closing at 2pm                                                                                                           |  |
| Monday, 19 <sup>th</sup> to<br>Friday, 30 <sup>th</sup> December 2022                                                                                                                                                                                                                                                                                                                                                                                                                                                                                                                                                                                                                                                                                                                                                                                                                                                                                                                                                                                                                                                                                                                                                                                                                                                                                                                                                                                                                                                                                                                                                                                                                                                                                                                                                                                                                                                                                                                                                                                                                                                         | CHRISTMAS Holiday (School closed)                                                                                               |  |
| Monday, 2 <sup>nd</sup> January 2023                                                                                                                                                                                                                                                                                                                                                                                                                                                                                                                                                                                                                                                                                                                                                                                                                                                                                                                                                                                                                                                                                                                                                                                                                                                                                                                                                                                                                                                                                                                                                                                                                                                                                                                                                                                                                                                                                                                                                                                                                                                                                          | Bank Holiday (School closed)                                                                                                    |  |
| Tuesday, 3 <sup>rd</sup> January 2023                                                                                                                                                                                                                                                                                                                                                                                                                                                                                                                                                                                                                                                                                                                                                                                                                                                                                                                                                                                                                                                                                                                                                                                                                                                                                                                                                                                                                                                                                                                                                                                                                                                                                                                                                                                                                                                                                                                                                                                                                                                                                         | INSET DAY for staff (School closed to pupils)                                                                                   |  |
| Wednesday 4th January 2023                                                                                                                                                                                                                                                                                                                                                                                                                                                                                                                                                                                                                                                                                                                                                                                                                                                                                                                                                                                                                                                                                                                                                                                                                                                                                                                                                                                                                                                                                                                                                                                                                                                                                                                                                                                                                                                                                                                                                                                                                                                                                                    | First day of Spring Term 1 (Pupils return)                                                                                      |  |
|                                                                                                                                                                                                                                                                                                                                                                                                                                                                                                                                                                                                                                                                                                                                                                                                                                                                                                                                                                                                                                                                                                                                                                                                                                                                                                                                                                                                                                                                                                                                                                                                                                                                                                                                                                                                                                                                                                                                                                                                                                                                                                                               | SCHOOL DISCO                                                                                                                    |  |
|                                                                                                                                                                                                                                                                                                                                                                                                                                                                                                                                                                                                                                                                                                                                                                                                                                                                                                                                                                                                                                                                                                                                                                                                                                                                                                                                                                                                                                                                                                                                                                                                                                                                                                                                                                                                                                                                                                                                                                                                                                                                                                                               | (will be taking place in the Spring Term)                                                                                       |  |